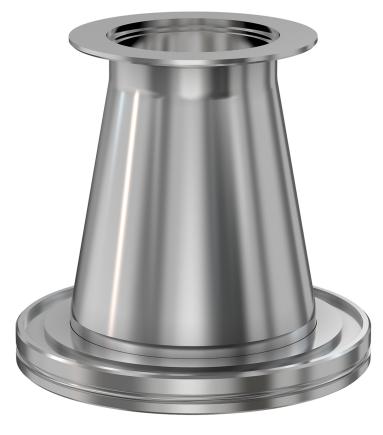

# ISO-KF to CF conical adapter nipple NW-50 to 2.75" OD CF conical adapter nipple

Part number: ANC-NW-50-275

# ISO-KF to CF conical adapter nipple NW-50 to 2.75" OD CF conical adapter nipple

- Enables easy joining of two different flanges or fittings
- Most popular types & combinations listed
- Contact us at 800-824-4166 if you can't find exactly what you need

# Dimensions (in inches) Dim A 2.73"

#### ANC-NW-50-275

| Parameters        | Specifications                                                                             |
|-------------------|--------------------------------------------------------------------------------------------|
| Flange 1          | DN 50 ISO-KF                                                                               |
| Adapter Type      | Conical Adapter                                                                            |
| Flange 2          | DN 40 CF (2.75" OD)                                                                        |
| Material          | 304 stainless                                                                              |
| Tube OD           | 2"                                                                                         |
| Tube OD 2         | 1-1/2"                                                                                     |
| Port Length       | 2.73"                                                                                      |
| Vacuum Range      | FKM: 1 · 10 <sup>-8</sup> mbar to 1 bar<br>Metal seal: 1 · 10 <sup>-10</sup> mbar to 1 bar |
| Temperature Range | FKM: -20 °C to 180 °C<br>Metal seal: -270 °C to 150 °C                                     |
| Weight            | 0.97 lbs                                                                                   |