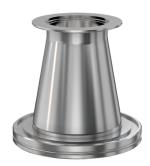

Similar Image

# Dimensions (in inches) Dim A 2.73"

#### ANC-NW-50-275

| Parameters        | Specifications                                                                             |
|-------------------|--------------------------------------------------------------------------------------------|
| Flange 1          | DN 50 ISO-KF                                                                               |
| Adapter Type      | Conical Adapter                                                                            |
| Flange 2          | DN 40 CF (2.75" OD)                                                                        |
| Material          | 304 stainless                                                                              |
| Tube OD           | 2"                                                                                         |
| Tube OD 2         | 1-1/2"                                                                                     |
| Port Length       | 2.73"                                                                                      |
| Vacuum Range      | FKM: 1 · 10 <sup>-8</sup> mbar to 1 bar<br>Metal seal: 1 · 10 <sup>-10</sup> mbar to 1 bar |
| Temperature Range | FKM: -20 °C to 180 °C<br>Metal seal: -270 °C to 150 °C                                     |
| Weight            | 0.97 lbs                                                                                   |