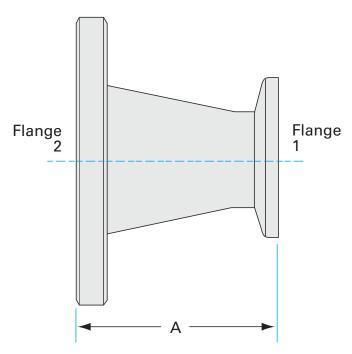

# Dimensions (in inches) Dim A 2.73"

#### ANC-NW-50-275

| Parameters        | Specifications                                                                             |
|-------------------|--------------------------------------------------------------------------------------------|
| Flange 1          | DN 50 ISO-KF                                                                               |
| Adapter Type      | Conical Adapter                                                                            |
| Flange 2          | DN 40 CF (2.75" OD)                                                                        |
| Material          | 304 stainless                                                                              |
| Tube OD           | 2"                                                                                         |
| Tube OD 2         | 1-1/2"                                                                                     |
| Port Length       | 2.73"                                                                                      |
| Vacuum Range      | FKM: 1 · 10 <sup>-8</sup> mbar to 1 bar<br>Metal seal: 1 · 10 <sup>-10</sup> mbar to 1 bar |
| Temperature Range | FKM: -20 °C to 180 °C<br>Metal seal: -270 °C to 150 °C                                     |
| Weight            | 0.97 lbs                                                                                   |